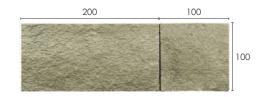

# KORKSTONE CLASSIC

#### **ABOUT KORKSTONE CLASSIC**

KORKSTONE CLASSIC has both sparkling and velvety aspects, with a light-weight, yet strong, product composition. Based upon handmade qualities, realized through technology upgrades, Korkstone Classic enlaces both irreverent and luxury aesthetics.



## MATERIAL

Massive cork tiles, high density weight molded-in irregular surface, with metallic color pigments.

#### SIZE

200 x 100 + 100 x 100 (7-13 thickness) mm

### **INSTALLATION**

glue

# WEIGHT (box)

5,10 kg

#### **PACKED**

66 tiles (33 of each size), area 0,99 sqm

#### **FIRE RESISTANT**

B (USA Norm ASTM E84)



Pearl



Sandstone Black



Moonstone



Black Silver



**Smoked Quartz** 



Black Gold



**Brown Silver** 



Black Silver



**Brown Gold** 



**Platinum** 



Saphir